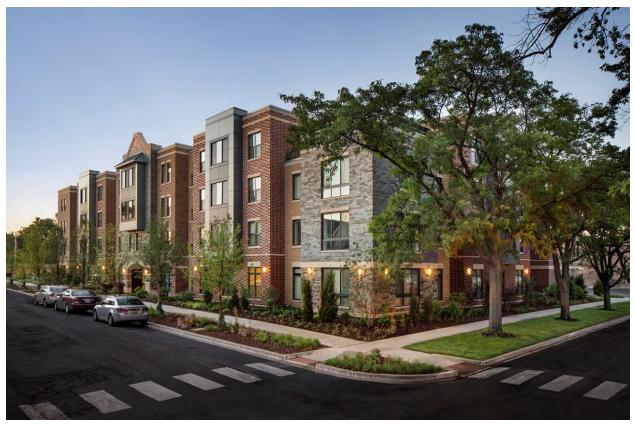

#### **Kilpatrick Renaissance**

Sterling Renaissance, Inc. 430 E. Illinois Route 22 Lake Zurich, IL 60047

Phone: 847-307-4400 Fax: 847-307-4410 www.buildwithsterling.com Email: info@buildwithsterling.com

#### **Kilpatrick Renaissance**

A four story new construction building with 80,000 square feet of floor space and ninety-eight units of senior apartments including a 34 car parking lot and related site construction.

Common area amenities include exterior lounge areas, a pocket park with planter beds, laundry areas, a Clubroom, Clubroom kitchen, library / computer room, fitness room, first floor sunroom and 4th floor terrace lounge.

Precast concrete exterior and interior bearing walls with hollow core precast concrete plank floors.

Completed in June of 2015.

Received the 2015 Senior Housing News Architecture & Design Award in the Affordable category.