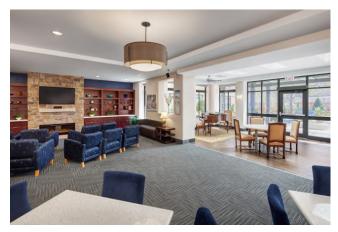

Common area amenities include exterior lounge areas, a pocket park with planter beds, laundry areas, a Clubroom, Clubroom kitchen, library / computer room, fitness room, first floor sunroom and 4th floor terrace lounge.