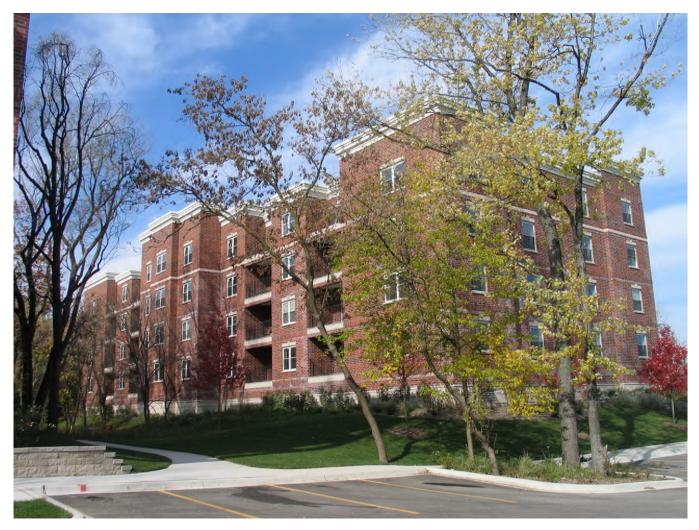

#### **Kilpatrick Renaissance**

A four story new construction building with 80,000 square feet of floor space and ninety-eight units of senior apartments including a 34 car parking lot and related site construction.

Common area amenities include exterior lounge areas, a pocket park with planter beds, laundry areas, a Clubroom, Clubroom kitchen, library / computer room, fitness room, first floor sunroom and 4th floor terrace lounge.

Precast concrete exterior and interior bearing walls with hollow core precast concrete plank floors.

Completed in June of 2015.

Received the 2015 Senior Housing News Architecture & Design Award in the Affordable category.