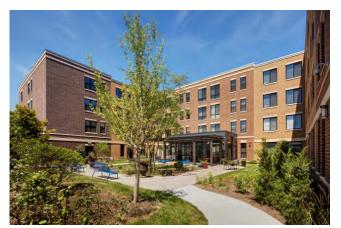

#### **Kilpatrick Renaissance**

A four story new construction building with 80,000 square feet of floor space and ninety-eight units of senior apartments including a 34 car parking lot and related site construction.

Common area amenities include exterior lounge areas, a pocket park with planter beds, laundry areas, a Clubroom, Clubroom kitchen, library / computer room, fitness room, first floor sunroom and 4th floor terrace lounge.